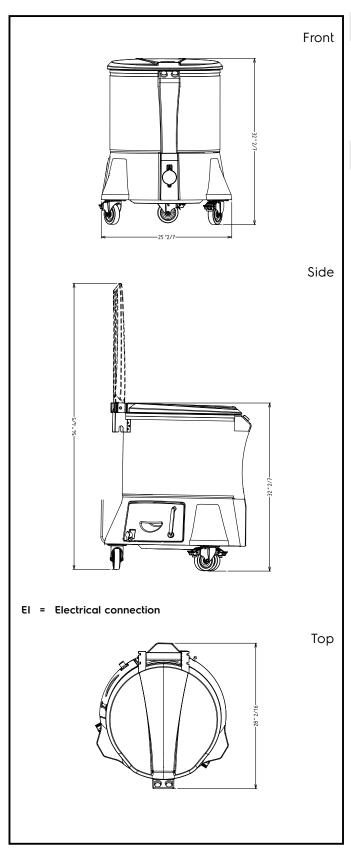

## **Key Information:**

External dimensions, Width: 26 9/16" (675 mm)
External dimensions, Depth: 26 9/16" (675 mm)
External dimensions, Height: 32 1/64" (813 mm)
Shipping weight: 121 lbs (55 kg)