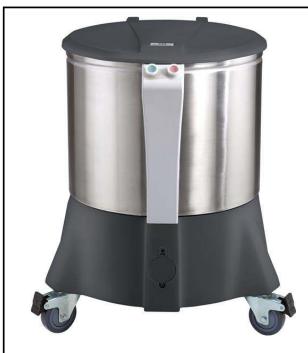

VP2 "Greens Machine" Vegetable Dryer, 20Gal (75Lt) with basket, stainless steel drum

#### Item No.

VP2 "Greens Machine" Vegetable Dryer, 20Gal (75Lt) with basket, stainless steel drum, floor model, capacity approximately 16 heads of lettuce, adjustable built-in 5 minute timer, ON & OFF buttons at ergonomic height, built-in water collection reservoir, stainless steel outer drum (body), 3 casters with brakes.

## Construction

- Stainless steel external drum (body).
- Removable plastic inner basket, 20Gal (75Lt) capacity.
- Hinged plastic lid with built-in safety device.
- Mounted on casters with brakes.
- Water reservoir (built-in) equipped with level indicator.
- Basket rotates at approximately 400 RPM.